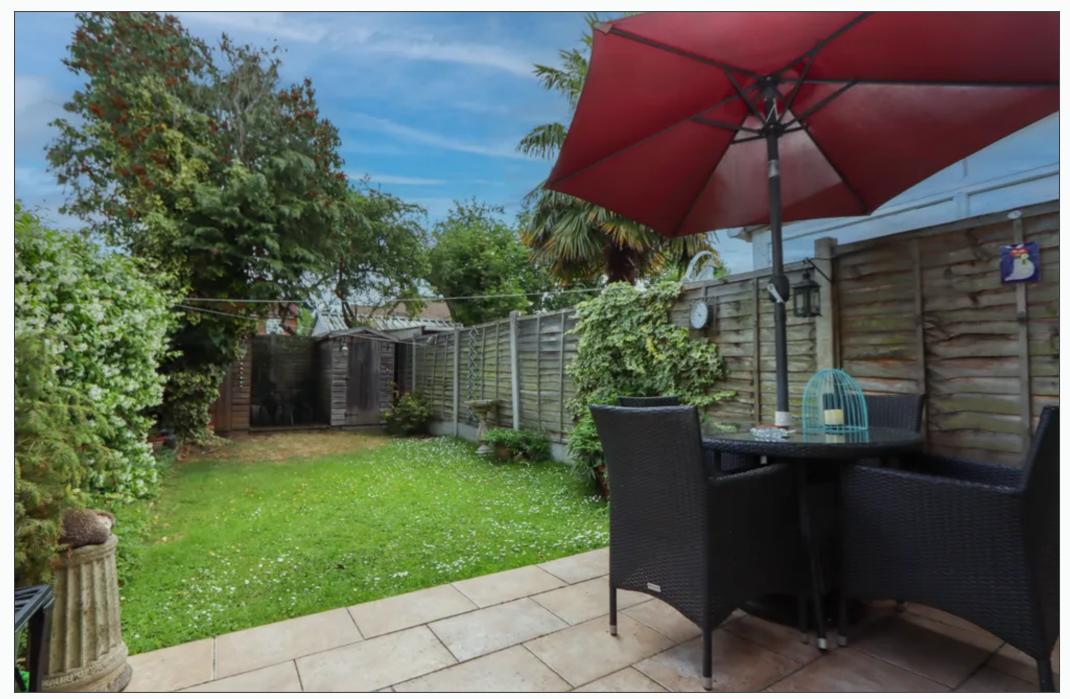

Upstairs you'll find two double bedrooms and a third single which is currently used as that all important home workspace. The family bathroom completes the first floor.

Outside, the garden is a great low maintenance space. Perfect for garden lovers to add their own touch, or equally for the less green-fingered to keep it simple. It's a great spot to have a bbq with friends.

**Bedroom Three** 

10' 4" x 5' 12" (3.14m x 1.82m)

**Family Bathroom** 

7' 10" x 5' 5" (2.39m x 1.65m)

**Rear Garden** 

**Garage En Bloc** 

## **External Areas**

Garden