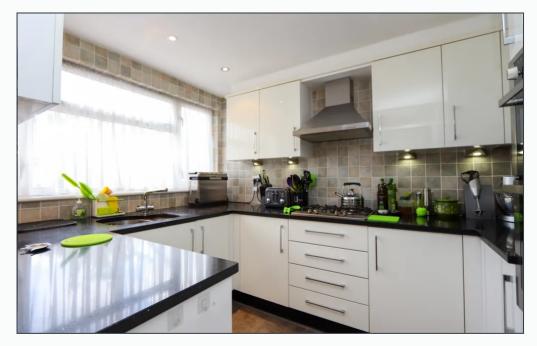

### **Property Description**

A three bedroom mid-terrace family home, located in Long Green, Chigwell. Moments from Grange Hill Underground Station, this is a great spot to be.

This chain free property provides all the ingredients for a great family home. With off-road parking, ground floor WC, spacious lounge/diner and a private sunny garden, new memories are waiting to be made here. The kitchen comes complete with modern fully fitted units and integrated appliances. Just unpack your pots and pans and away you go! The lounge/diner overlooks the rear garden with a fantastic indoor/outdoor feel. Pull back the large sliding doors, step into the garden and enjoy the summer.

### Rooms

**Off Street Parking** 

**Front Door** 

**Entrance Hallway** 

10' 2" x 2' 11" (3.09m x 0.9m)

**Downstairs Wc** 

5' 5" x 2' 8" (1.66m x 0.81m)

**Fully Fitted Kitchen** 