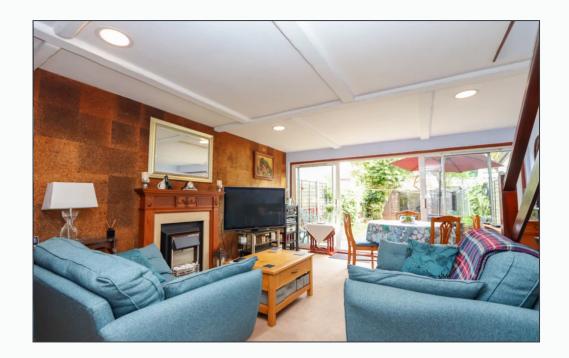

### **Property Description**

A three bedroom mid-terrace family home, located in Long Green, Chigwell. Moments from Grange Hill Underground Station, this is a great spot to be.

This chain free property provides all the ingredients for a great family home. With off-road parking, ground floor WC, spacious lounge/diner and a private sunny garden, new memories are waiting to be made here. The kitchen comes complete with modern fully fitted units and integrated appliances. Just unpack your pots and pans and away you go! The lounge/diner overlooks the rear garden with a fantastic indoor/outdoor feel. Pull back the large sliding doors, step into the garden and enjoy the summer.

8' 0" x 7' 10" (2.44m x 2.4m)

Lounge/Diner

18' 4" x 14' 2" (5.6m x 4.32m)

**Stairs Leading To** 

**Bedroom One** 

12' 4" x 9' 9" (3.77m x 2.98m)

**Bedroom Two** 

10' 2" x 7' 12" (3.1m x 2.43m)