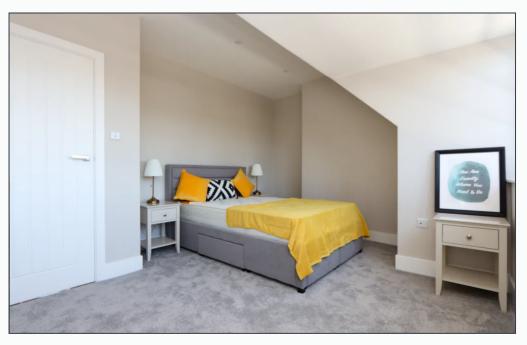

# **Property Description**

A wonderful one bedroom apartment positioned in an excellent spot along Epping High Street.

Lovingly renovated, this apartment offers stacks of stylish touches and is beautifully designed. From the communal entrance take the stairs to the front door and be greeted by an entrance hallway. A perfect place to store coats and shoes. The heart of the home is the sleek open plan living space, with fitted kitchen seamlessly blending into the décor to create a polished look. Complete with integrated appliances, this kitchen is all ready for you to plug in your kettle and make your first cup of tea! What's more, this apartment includes a bright and airy bedroom with plenty of natural light from the smartly appointed windows. Completing this great home, the bathroom is enriched with smart tiling and vanity storage, keeping all your lotions and potions neatly tidied away.

## Rooms

**Communal Entrance** 

**Stairs Leading To** 

**Front Door** 

Entrance Hallway 12′ 6″ x 4′ 11″ (3.8m x 1.51m)

Family Bathroom 6' 7" x 6' 10" (2.01m x 2.08m) Bedroom One 11′ 1″ x 14′ 4″ (3.39m x 4.38m)