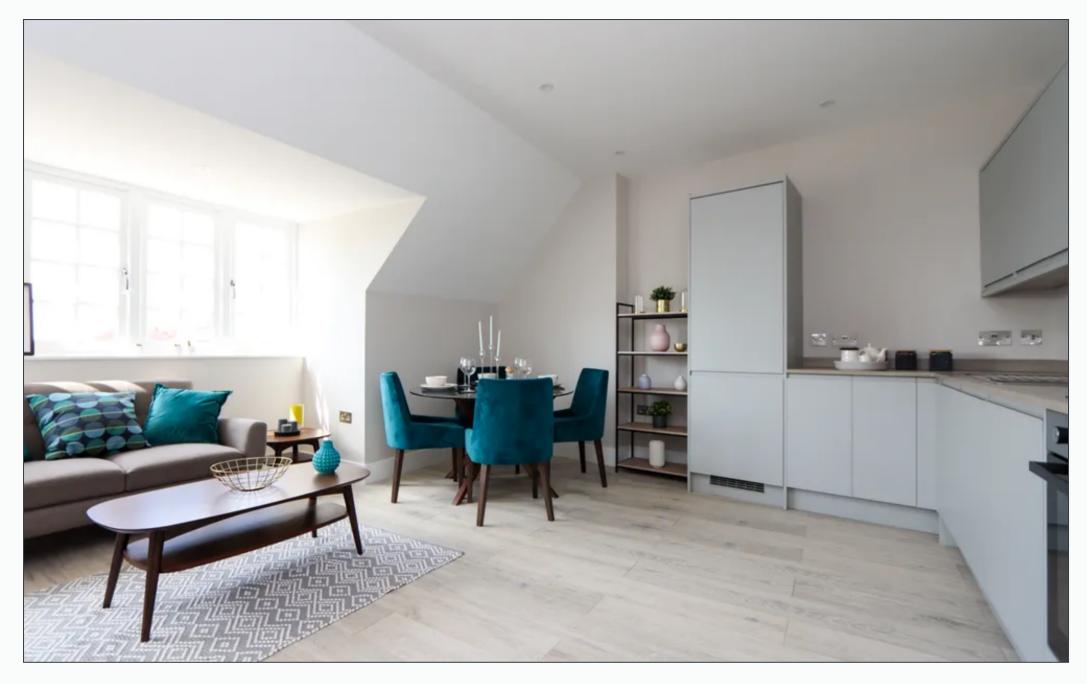

# **Property Description**

A wonderful one bedroom apartment positioned in an excellent spot along Epping High Street.

Lovingly renovated, this apartment offers stacks of stylish touches and is beautifully designed. From the communal entrance take the stairs to the front door and be greeted by an entrance hallway. A perfect place to store coats and shoes. The heart of the home is the sleek open plan living space, with fitted kitchen seamlessly blending into the décor to create a polished look. Complete with integrated appliances, this kitchen is all ready for you to plug in your kettle and make your first cup of tea! What's more, this apartment includes a bright and airy bedroom with plenty of natural light from the smartly appointed windows. Completing this great home, the bathroom is enriched with smart tiling and vanity storage, keeping all your lotions and potions neatly tidied away.

3.396m > 2.592m x 4.383m > 3.399m

Kitchen/Lounge/Diner 16′ 0″ x 17′ 5″ (4.89m x 5.31m)

4.892m > 4.089m x 5.315m x 3.714m

Storage Cupboard 4′ 9″ x 4′ 7″ (1.44m x 1.4m)

Video Entrance System