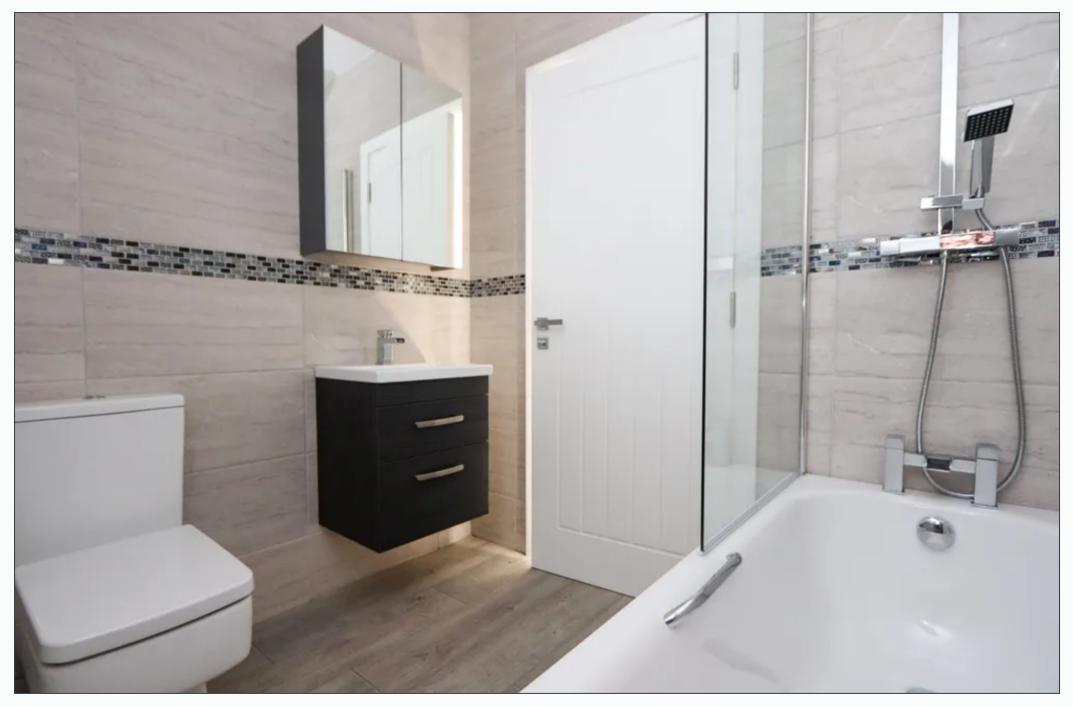

# **Property Description**

A wonderful one bedroom apartment positioned in an excellent spot along Epping High Street.

Lovingly renovated, this apartment offers stacks of stylish touches and is beautifully designed. From the communal entrance take the stairs to the front door and be greeted by an entrance hallway. A perfect place to store coats and shoes. The heart of the home is the sleek open plan living space, with fitted kitchen seamlessly blending into the décor to create a polished look. Complete with integrated appliances, this kitchen is all ready for you to plug in your kettle and make your first cup of tea! What's more, this apartment includes a bright and airy bedroom with plenty of natural light from the smartly appointed windows. Completing this great home, the bathroom is enriched with smart tiling and vanity storage, keeping all your lotions and potions neatly tidied away.

# **Key Features**

- ✓ NEWLY CONVERTED
- ✓ NEW MODERN BATHROOM
- ✓ CHAIN FREE
- ✓ CENTRAL HIGH STREET LOCATION
- ✓ CLOSE TO STATION
- ✓ IDEAL FIRST TIME BUY OR INVESTMENT
- ✓ INTEGRATED KITCHEN

## Rooms

**Communal Entrance** 

**Stairs Leading To** 

**Front Door** 

Entrance Hallway 12′ 6″ x 4′ 11″ (3.8m x 1.51m)

Family Bathroom 6' 7" x 6' 10" (2.01m x 2.08m) Bedroom One 11′ 1″ x 14′ 4″ (3.39m x 4.38m)