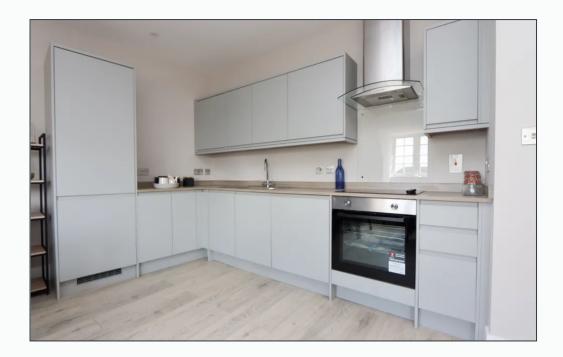

# **Property Description**

A wonderful one bedroom apartment positioned in an excellent spot along Epping High Street.

Lovingly renovated, this apartment offers stacks of stylish touches and is beautifully designed. From the communal entrance take the stairs to the front door and be greeted by an entrance hallway. A perfect place to store coats and shoes. The heart of the home is the sleek open plan living space, with fitted kitchen seamlessly blending into the décor to create a polished look. Complete with integrated appliances, this kitchen is all ready for you to plug in your kettle and make your first cup of tea! What's more, this apartment includes a bright and airy bedroom with plenty of natural light from the smartly appointed windows. Completing this great home, the bathroom is enriched with smart tiling and vanity storage, keeping all your lotions and potions neatly tidied away.

3.396m > 2.592m x 4.383m > 3.399m

Kitchen/Lounge/Diner 16′ 0″ x 17′ 5″ (4.89m x 5.31m)

4.892m > 4.089m x 5.315m x 3.714m

Storage Cupboard 4′ 9″ x 4′ 7″ (1.44m x 1.4m)

Video Entrance System