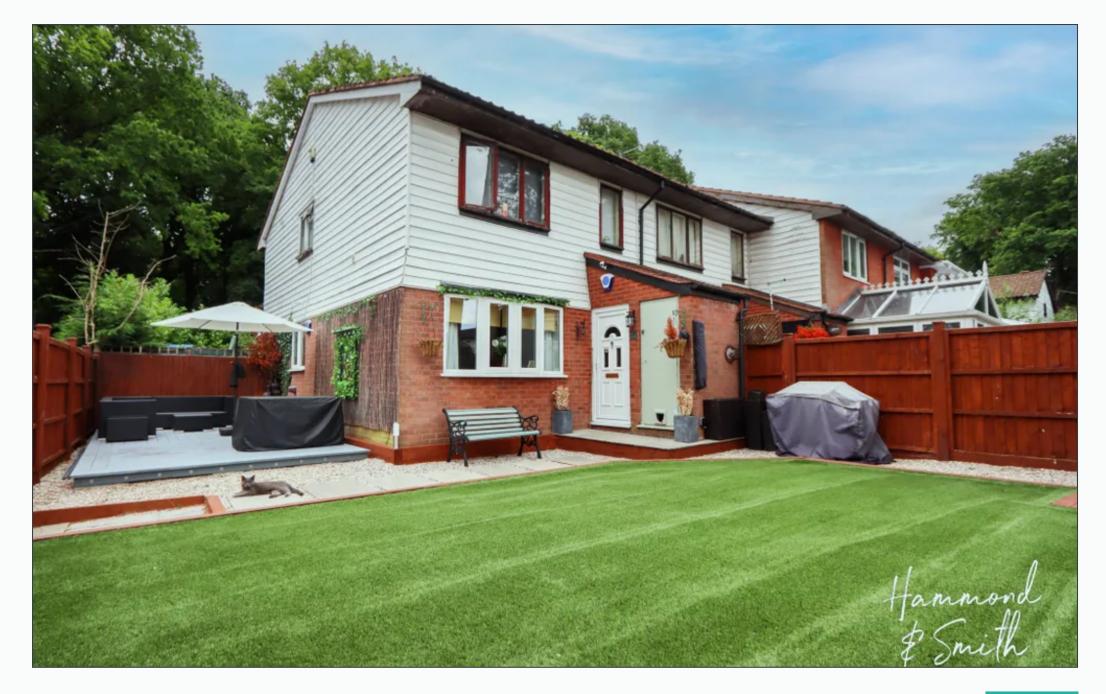

Inside you will find a smartly formed kitchen, designed with sleek fitted cabinets ready for you to unpack all your pots and pans. You'll also find a double bedroom and a fabulous bathroom, complete with built-in vanity unit and walk-in rainhead shower. We love the gorgeously bright back-lit mirror - a great addition for getting ready in the mornings. Elsewhere, the lounge/diner is blessed with plenty of natural light and provides great space for your chosen furniture and layout. From here step outside into your very own private garden. A real bonus for any apartment, this garden simply is the cherry on top! Lovingly landscaped, it's low maintenance yet superbly formed. Light up the bbq, invite your friends over and soak up the sun! A great space to love and enjoy.

### Garden

Landscaped garden

Allocated Parking
1 Parking Space