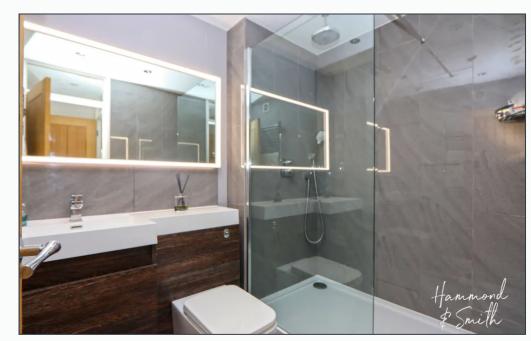

Inside you will find a smartly formed kitchen, designed with sleek fitted cabinets ready for you to unpack all your pots and pans. You'll also find a double bedroom and a fabulous bathroom, complete with built-in vanity unit and walk-in rainhead shower. We love the gorgeously bright back-lit mirror - a great addition for getting ready in the mornings. Elsewhere, the lounge/diner is blessed with plenty of natural light and provides great space for your chosen furniture and layout. From here step outside into your very own private garden. A real bonus for any apartment, this garden simply is the cherry on top! Lovingly landscaped, it's low maintenance yet superbly formed. Light up the bbq, invite your friends over and soak up the sun! A great space to love and enjoy.

#### **Bathroom**

5' 7" x 7' 5" (1.69m x 2.27m)