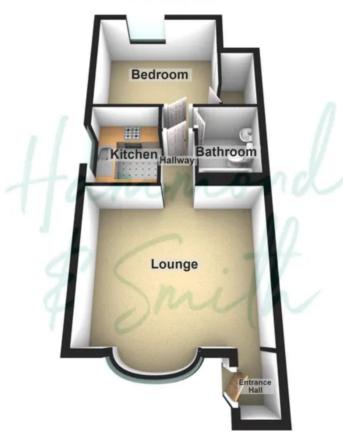

### Rooms

#### **Porch Area**

Entrance Area

Lounge/ Diner
12' 10" x 14' 12" (3.91m x 4.56m)

#### Kitchen

5' 12" x 7' 5" (1.82m x 2.27m)

Space for washing machine, cooker and fridge/ freezer

#### **Bathroom**

5' 7" x 7' 5" (1.69m x 2.27m)

#### **Bedroom**

11' 5" x 9' 11" (3.49m x 3.03m)

Access to storage cupboard.

# **AII**

Total area: approx. 43.3 sq. metres (466.3 sq. feet)

Floorplans are provided for guidance only. They are not to scale & must not form any part of a legal contract or be reproduced Plan produced using PlanUp.