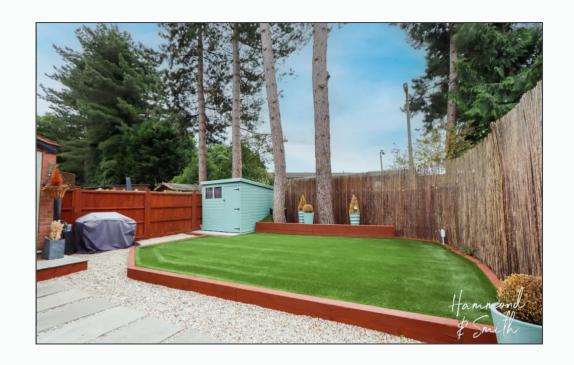

Inside you will find a smartly formed kitchen, designed with sleek fitted cabinets ready for you to unpack all your pots and pans. You'll also find a double bedroom and a fabulous bathroom, complete with built-in vanity unit and walk-in rainhead shower. We love the gorgeously bright back-lit mirror - a great addition for getting ready in the mornings. Elsewhere, the lounge/diner is blessed with plenty of natural light and provides great space for your chosen furniture and layout. From here step outside into your very own private garden. A real bonus for any apartment, this garden simply is the cherry on top! Lovingly landscaped, it's low maintenance yet superbly formed. Light up the bbq, invite your friends over and soak up the sun! A great space to love and enjoy.

### Garden

Landscaped garden

Allocated Parking
1 Parking Space