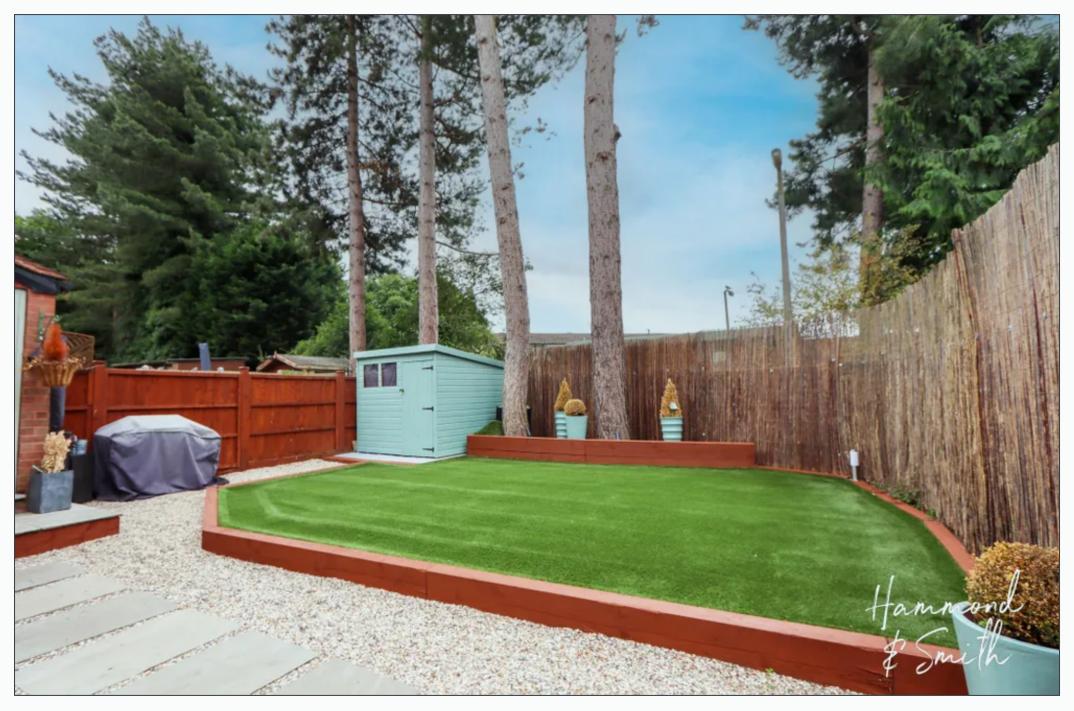

Inside you will find a smartly formed kitchen, designed with sleek fitted cabinets ready for you to unpack all your pots and pans. You'll also find a double bedroom and a fabulous bathroom, complete with built-in vanity unit and walk-in rainhead shower. We love the gorgeously bright back-lit mirror - a great addition for getting ready in the mornings. Elsewhere, the lounge/diner is blessed with plenty of natural light and provides great space for your chosen furniture and layout. From here step outside into your very own private garden. A real bonus for any apartment, this garden simply is the cherry on top! Lovingly landscaped, it's low maintenance yet superbly formed. Light up the bbq, invite your friends over and soak up the sun! A great space to love and enjoy.

### Garden

Landscaped garden

Allocated Parking
1 Parking Space