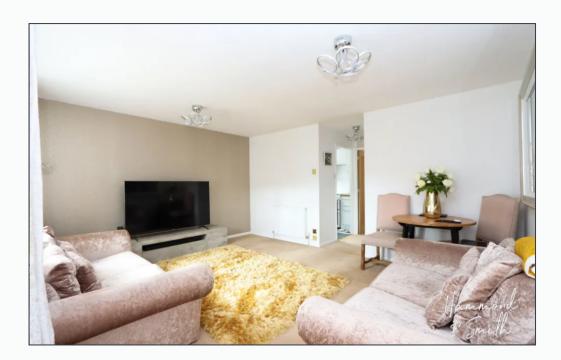

Inside you will find a smartly formed kitchen, designed with sleek fitted cabinets ready for you to unpack all your pots and pans. You'll also find a double bedroom and a fabulous bathroom, complete with built-in vanity unit and walk-in rainhead shower. We love the gorgeously bright back-lit mirror - a great addition for getting ready in the mornings. Elsewhere, the lounge/diner is blessed with plenty of natural light and provides great space for your chosen furniture and layout. From here step outside into your very own private garden. A real bonus for any apartment, this garden simply is the cherry on top! Lovingly landscaped, it's low maintenance yet superbly formed. Light up the bbq, invite your friends over and soak up the sun! A great space to love and enjoy.

#### **Porch Area**

Entrance Area

Lounge/ Diner
12' 10" x 14' 12" (3.91m x 4.56m)