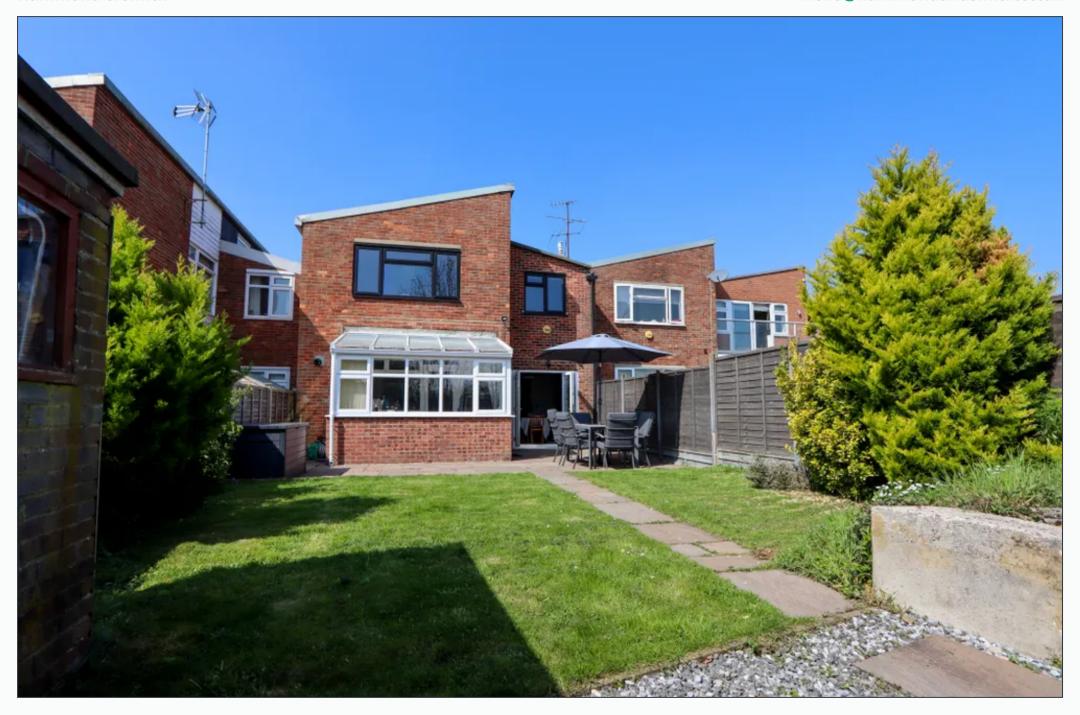

Offering fantastic architectural curb appeal with off road parking, front lawn and brick and timber façade this modern home delights from the first moment. From the driveway, a spacious covered outside porch leads to the front door - a very handy addition for any modern family home. Stepping inside a large entrance hall welcomes you with its sleek bespoke oak and glass staircase leading to the first floor, and ground floor WC to your right. A seamless connection leads to the dining area along with a door to the kitchen. Within the dining room an archway leads to the lounge - a superbly sized social space with wired sockets for 7.1 surround sound. We especially love the current owners choice of mid-century interior styling along with the french doors leading out to the rear garden. The kitchen is again blessed with space, providing ample room for its fitted shaker style units, breakfast bar area and integrated appliances. From the kitchen you have access to the conservatory which also doubles up as a utility space with space for the washing machine, spare fridge and additional sink. A delightful sun trap leading out onto the rear garden patio.

Outside, the rear garden offers a tranquil private space awash with green foliage, lawn and patio area. This is the perfect spot for hosting family BBQs or lounging with a good book on a hot summers day. Here you are quite simply blessed.