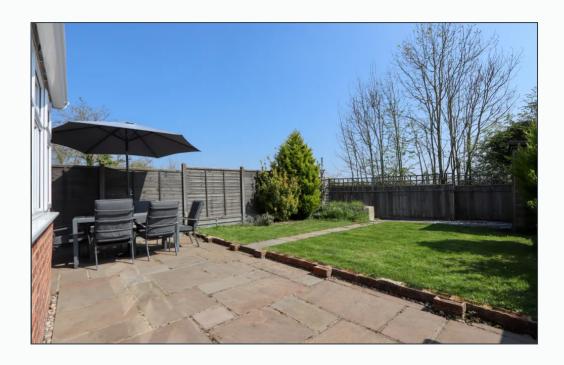

Outside, the rear garden offers a tranquil private space awash with green foliage, lawn and patio area. This is the perfect spot for hosting family BBQs or lounging with a good book on a hot summers day. Here you are quite simply blessed.