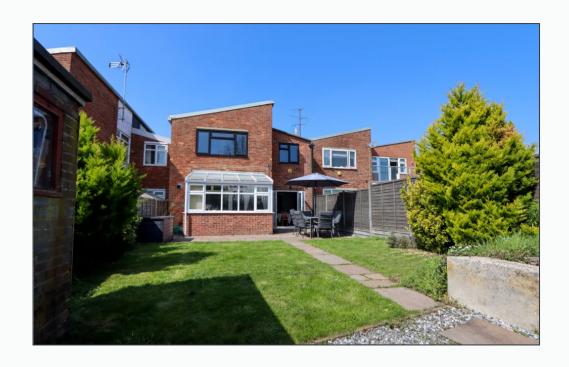

Outside, the rear garden offers a tranquil private space awash with green foliage, lawn and patio area. This is the perfect spot for hosting family BBQs or lounging with a good book on a hot summers day. Here you are quite simply blessed.