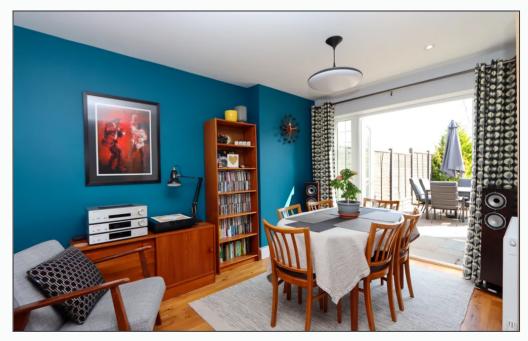

Offering fantastic architectural curb appeal with off road parking, front lawn and brick and timber façade this modern home delights from the first moment. From the driveway, a spacious covered outside porch leads to the front door - a very handy addition for any modern family home. Stepping inside a large entrance hall welcomes you with its sleek bespoke oak and glass staircase leading to the first floor, and ground floor WC to your right. A seamless connection leads to the dining area along with a door to the kitchen. Within the dining room an archway leads to the lounge - a superbly sized social space with wired sockets for 7.1 surround sound. We especially love the current owners choice of mid-century interior styling along with the french doors leading out to the rear garden. The kitchen is again blessed with space, providing ample room for its fitted shaker style units, breakfast bar area and integrated appliances. From the kitchen you have access to the conservatory which also doubles up as a utility space with space for the washing machine, spare fridge and additional sink. A delightful sun trap leading out onto the rear garden patio.