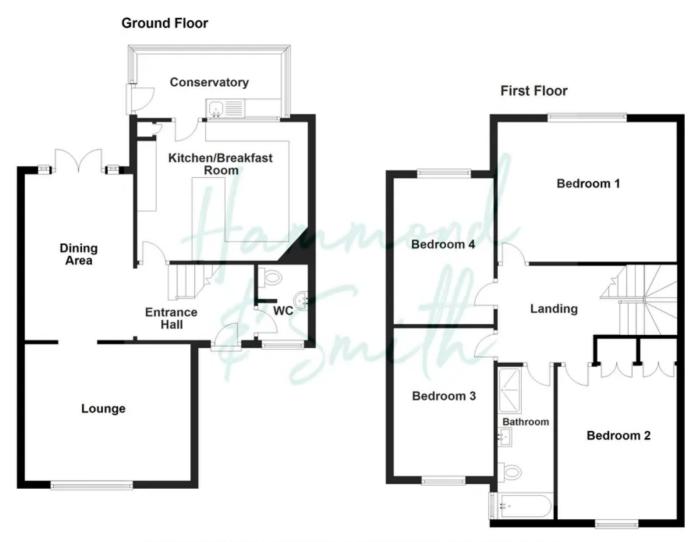

#### Rooms

**Entrance Hall** 

Lounge

13' 11" x 12' 0" (4.24m x 3.66m)

**Dining Room** 

12' 0" x 8' 10" (3.66m x 2.69m)

Kitchen/ Breakfast Room

13' 10" x 11' 3" (4.22m x 3.43m)

**Conservatory/ Utility** 

11' 1" x 5' 4" (3.38m x 1.63m)

Wc/ Cloakroom

**First Floor** 

**Bedroom One** 

13' 10" x 11' 4" (4.22m x 3.46m)

**Bedroom Two** 

12' 2" x 9' 7" (3.71m x 2.92m)

**Bedroom Three** 

12' 0" x 9' 4" (3.66m x 2.85m)

**Bedroom Four** 

12' 3" x 8' 10" (3.74m x 2.69m)

**Bathroom** 

# All

Floorplans are provided for guidance only. They are not to scale & must not form any part of a legal contract or be reproduced Plan produced using PlanUp.