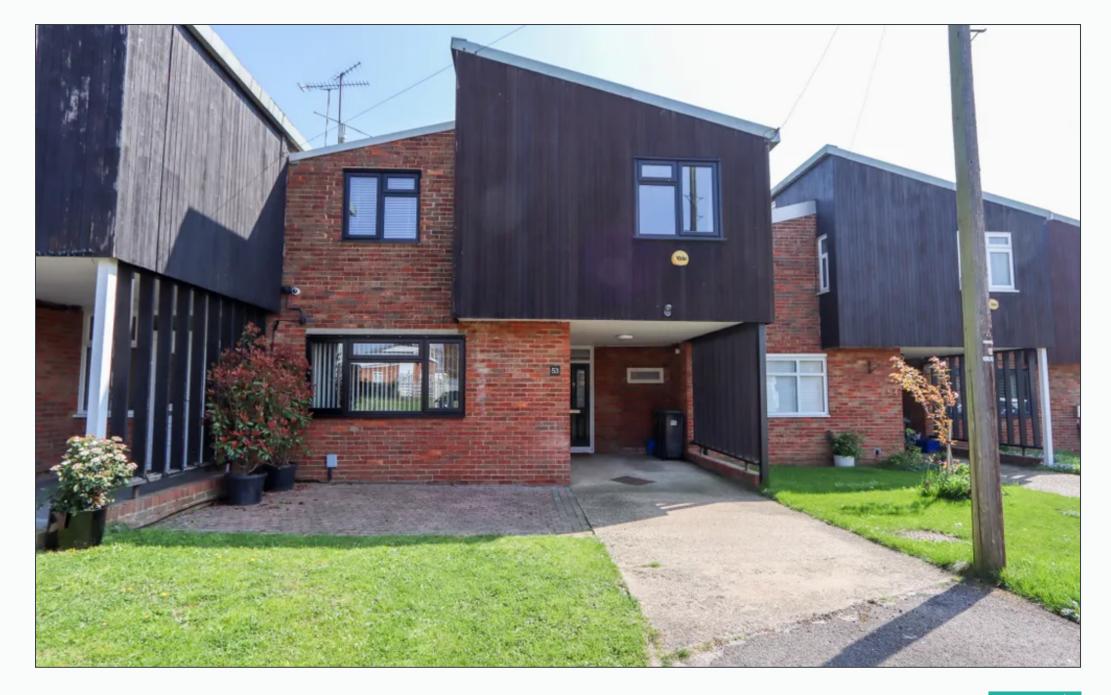

#### **Property Description**

NEW PRICE - OPEN HOUSE SATURDAY 21ST MAY CALL NOW

A terrific four bedroom mid terrace family home bursting with character and style with views of Epping golf club and open fields. Enviably placed along Stewards Green Road, Epping, this fabulous property is one not to miss.

Offering fantastic architectural curb appeal with off road parking, front lawn and brick and timber façade this modern home delights from the first moment. From the driveway, a spacious covered outside porch leads to the front door - a very handy addition for any modern family home. Stepping inside a large entrance hall welcomes you with its sleek bespoke oak and glass staircase leading to the first floor, and ground floor WC to your right. A seamless connection leads to the dining area along with a door to the kitchen. Within the dining room an archway leads to the lounge - a superbly sized social space with wired sockets for 7.1 surround sound. We especially love the current owners choice of mid-century interior styling along with the french doors leading out to the rear garden. The kitchen is again blessed with space, providing ample room for its fitted shaker style units, breakfast bar area and integrated appliances. From the kitchen you have access to the conservatory which also doubles up as a utility space with space for the washing machine, spare fridge and additional sink. A delightful sun trap leading out onto the rear garden patio.