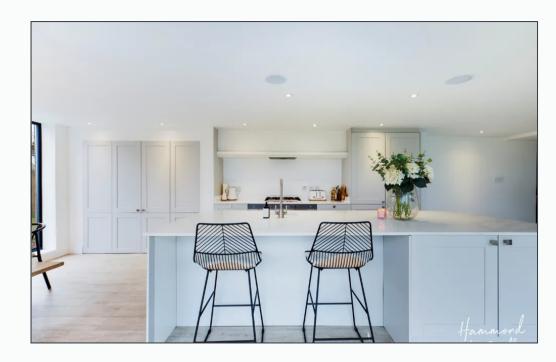

Arriving at this period home the large gated driveway sets the scene, a property of exquisite elegance and charm. With its red brick and sash windows it is picture postcard perfection! Heading inside past meets present with seamless white walls and a fresh modern decor. To your right sits the living room, a quietly stunning space where you can relax in comfort with a book or cosy up in front of the TV to watch your favourite box set. The stylishly sleek interior continues into the kitchen/diner, which is simply exquisite. With large bifold doors and picture windows, under floor heating, air conditioning and access to the utility room / WC this room is a real showstopper. The kitchen itself provides a fabulous island unit with sink and breakfast bar, a large pantry, along with a double oven and gas hob. Completing the ground floor you will also find an office - the perfect addition for those working from home.