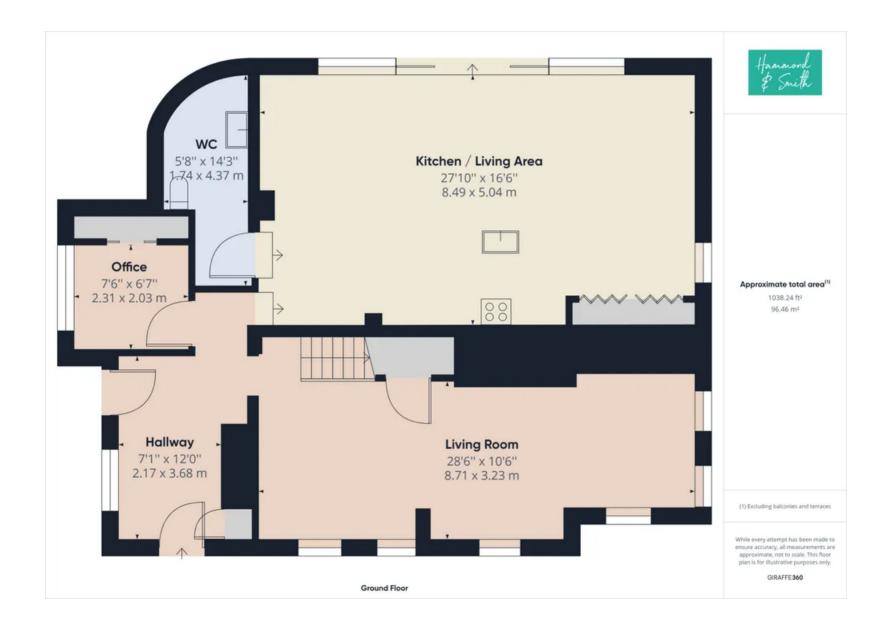

in a great spot just outside Epping, with easy access to the M11/M25 and just a 6-minute drive to the London Underground Central Line. This spectacular property truly is a place of wonder and delight offering all the ingredients for a terrific family home.

# **Key Features**

- ✓ LARGE GARDEN
- ✓ GATED DRIVEWAY
- ✓ OPEN PLAN LIVING AREA
- ✓ STYLISH FITTED KITCHEN
- ✓ DETACHED PERIOD HOME
- ✓ FOUR DOUBLE BEDROOMS
- ✓ IMPRESSIVE LARGE MASTER SUITE
- ✓ OUTBUILDING TO REAR



#### Rooms

Entrance Hall Walk in Wardrobe

Lounge EN-SUITE TO MASTER BEDROOM

Study Bedroom Two

Kitchen/Diner/Family Room BEDROOM THREE

WC/UTILITY BEDROOM FOUR

First Floor FAMILY BATHROOM

**Master Bedroom** 

### **External Areas**

Garden

**Secure Gated**4 Parking Spaces























# **Ground Floor**



### **First Floor**



#### All



#### **Hammond & Smith**

01992 919 007

hello@hammondandsmith.co.uk