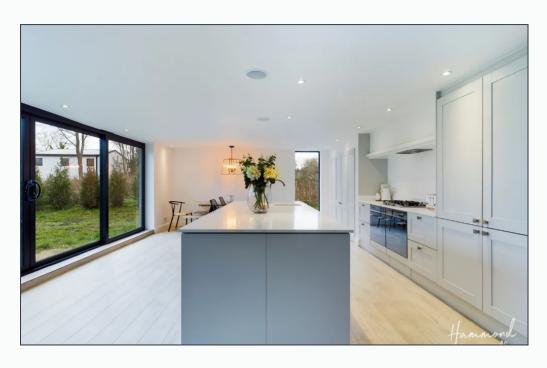

Arriving at this period home the large gated driveway sets the scene, a property of exquisite elegance and charm. With its red brick and sash windows it is picture postcard perfection! Heading inside past meets present with seamless white walls and a fresh modern decor. To your right sits the living room, a quietly stunning space where you can relax in comfort with a book or cosy up in front of the TV to watch your favourite box set. The stylishly sleek interior continues into the kitchen/diner, which is simply exquisite. With large bifold doors and picture windows, under floor heating, air conditioning and access to the utility room / WC this room is a real showstopper. The kitchen itself provides a fabulous island unit with sink and breakfast bar, a large pantry, along with a double oven and gas hob. Completing the ground floor you will also find an office - the perfect addition for those working from home.