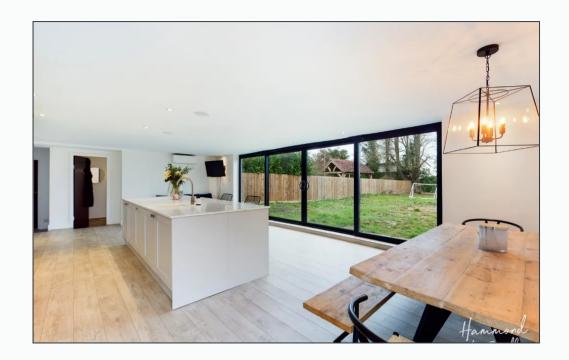

Arriving at this period home the large gated driveway sets the scene, a property of exquisite elegance and charm. With its red brick and sash windows it is picture postcard perfection! Heading inside past meets present with seamless white walls and a fresh modern decor. To your right sits the living room, a quietly stunning space where you can relax in comfort with a book or cosy up in front of the TV to watch your favourite box set. The stylishly sleek interior continues into the kitchen/diner, which is simply exquisite. With large bifold doors and picture windows, under floor heating, air conditioning and access to the utility room / WC this room is a real showstopper. The kitchen itself provides a fabulous island unit with sink and breakfast bar, a large pantry, along with a double oven and gas hob. Completing the ground floor you will also find an office - the perfect addition for those working from home.