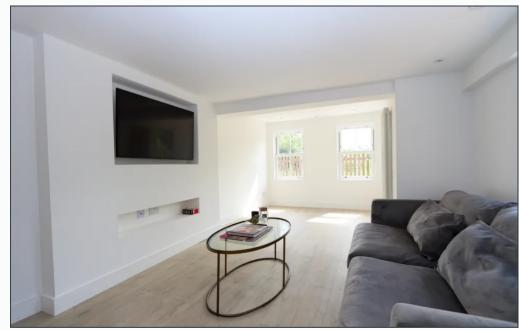

Arriving at this period home the large gated driveway sets the scene, a property of exquisite elegance and charm. With its red brick and sash windows it is picture postcard perfection! Heading inside past meets present with seamless white walls and a fresh modern decor. To your right sits the living room, a quietly stunning space where you can relax in comfort with a book or cosy up in front of the TV to watch your favourite box set. The stylishly sleek interior continues into the kitchen/diner, which is simply exquisite. With large bifold doors and picture windows, under floor heating, air conditioning and access to the utility room / WC this room is a real showstopper. The kitchen itself provides a fabulous island unit with sink and breakfast bar, a large pantry, along with a double oven and gas hob. Completing the ground floor you will also find an office - the perfect addition for those working from home.