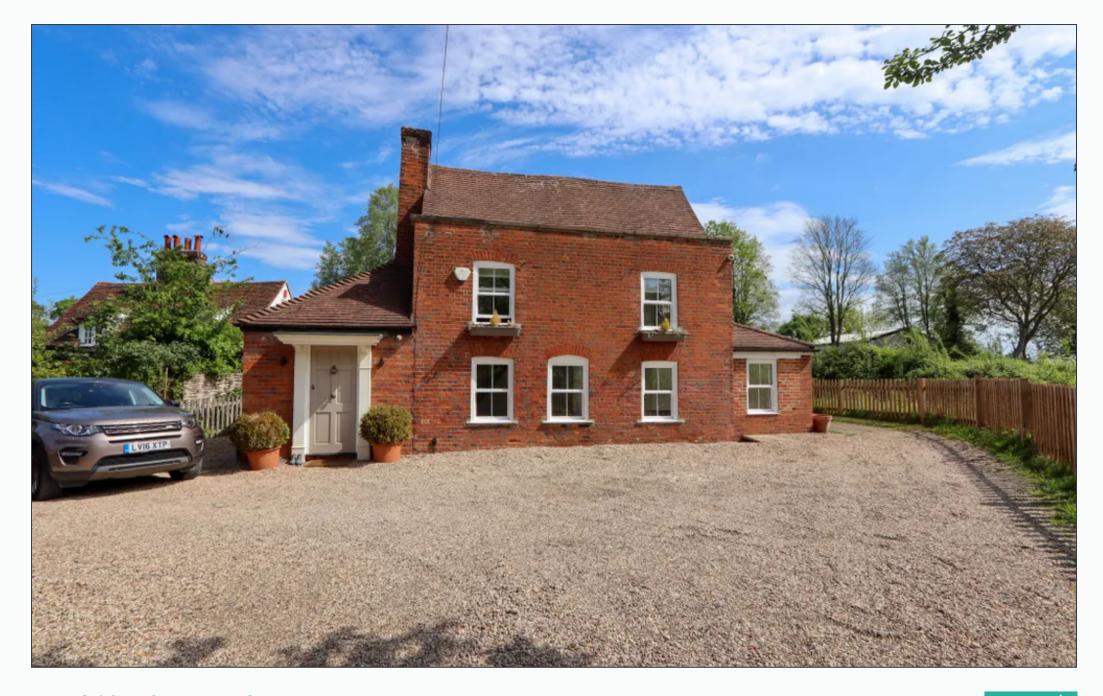

Arriving at this period home the large gated driveway sets the scene, a property of exquisite elegance and charm. With its red brick and sash windows it is picture postcard perfection! Heading inside past meets present with seamless white walls and a fresh modern decor. To your right sits the living room, a quietly stunning space where you can relax in comfort with a book or cosy up in front of the TV to watch your favourite box set. The stylishly sleek interior continues into the kitchen/diner, which is simply exquisite. With large bifold doors and picture windows, under floor heating, air conditioning and access to the utility room / WC this room is a real showstopper. The kitchen itself provides a fabulous island unit with sink and breakfast bar, a large pantry, along with a double oven and gas hob. Completing the ground floor you will also find an office - the perfect addition for those working from home.