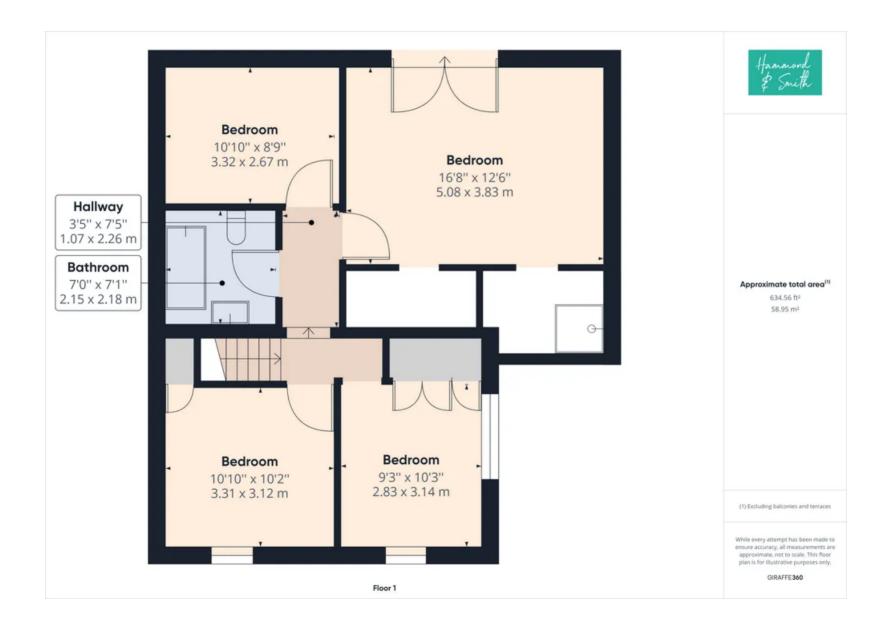

Upstairs you will find four double bedrooms with the beautiful master providing an en-suite with walk in shower, vaulted ceiling, air conditioning and walk-in wardrobe. The design and decor of the family bathroom pairs beautifully with the rest of the home; its chic, sleek and sophisticated with plenty of contemporary design touches.

#### Rooms

Entrance Hall Walk in Wardrobe

Lounge EN-SUITE TO MASTER BEDROOM

Study Bedroom Two

Kitchen/Diner/Family Room BEDROOM THREE

WC/UTILITY BEDROOM FOUR

First Floor FAMILY BATHROOM

**Master Bedroom** 

### **First Floor**