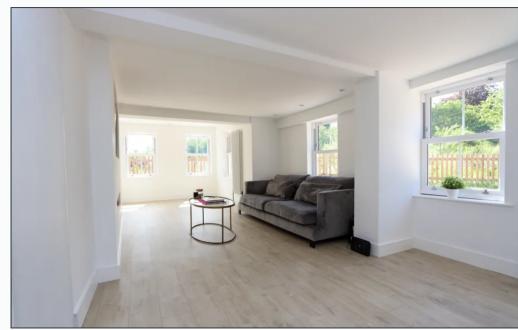

Arriving at this period home the large gated driveway sets the scene, a property of exquisite elegance and charm. With its red brick and sash windows it is picture postcard perfection! Heading inside past meets present with seamless white walls and a fresh modern decor. To your right sits the living room, a quietly stunning space where you can relax in comfort with a book or cosy up in front of the TV to watch your favourite box set. The stylishly sleek interior continues into the kitchen/diner, which is simply exquisite. With large bifold doors and picture windows, under floor heating, air conditioning and access to the utility room / WC this room is a real showstopper. The kitchen itself provides a fabulous island unit with sink and breakfast bar, a large pantry, along with a double oven and gas hob. Completing the ground floor you will also find an office - the perfect addition for those working from home.