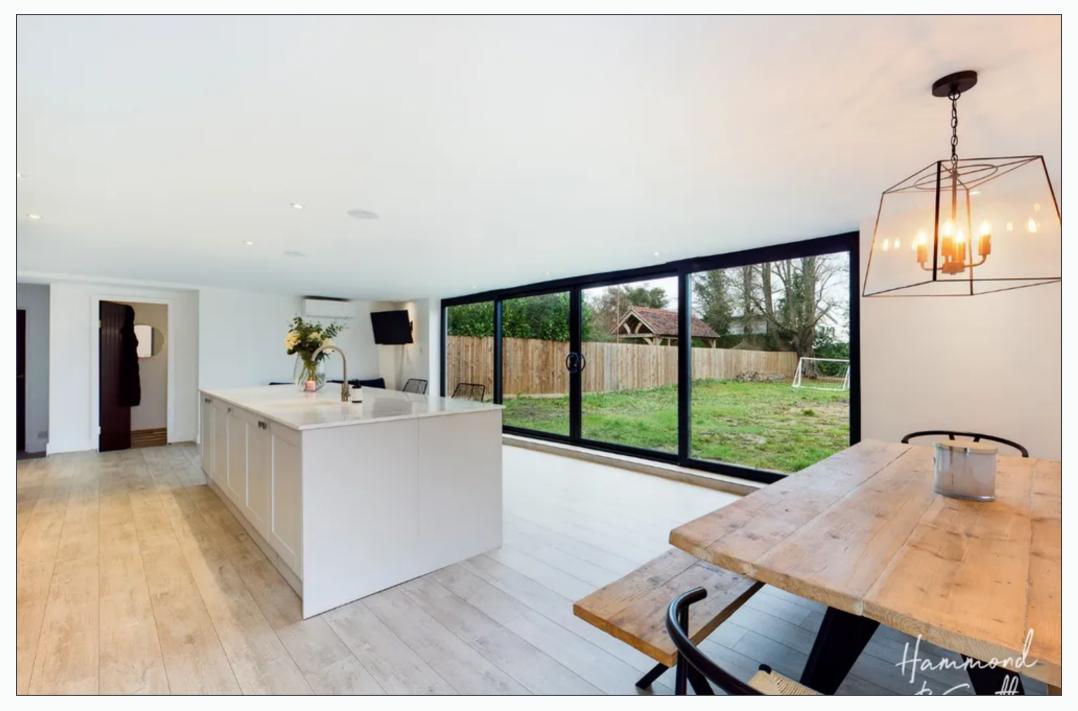

Arriving at this period home the large gated driveway sets the scene, a property of exquisite elegance and charm. With its red brick and sash windows it is picture postcard perfection! Heading inside past meets present with seamless white walls and a fresh modern decor. To your right sits the living room, a quietly stunning space where you can relax in comfort with a book or cosy up in front of the TV to watch your favourite box set. The stylishly sleek interior continues into the kitchen/diner, which is simply exquisite. With large bifold doors and picture windows, under floor heating, air conditioning and access to the utility room / WC this room is a real showstopper. The kitchen itself provides a fabulous island unit with sink and breakfast bar, a large pantry, along with a double oven and gas hob. Completing the ground floor you will also find an office - the perfect addition for those working from home.