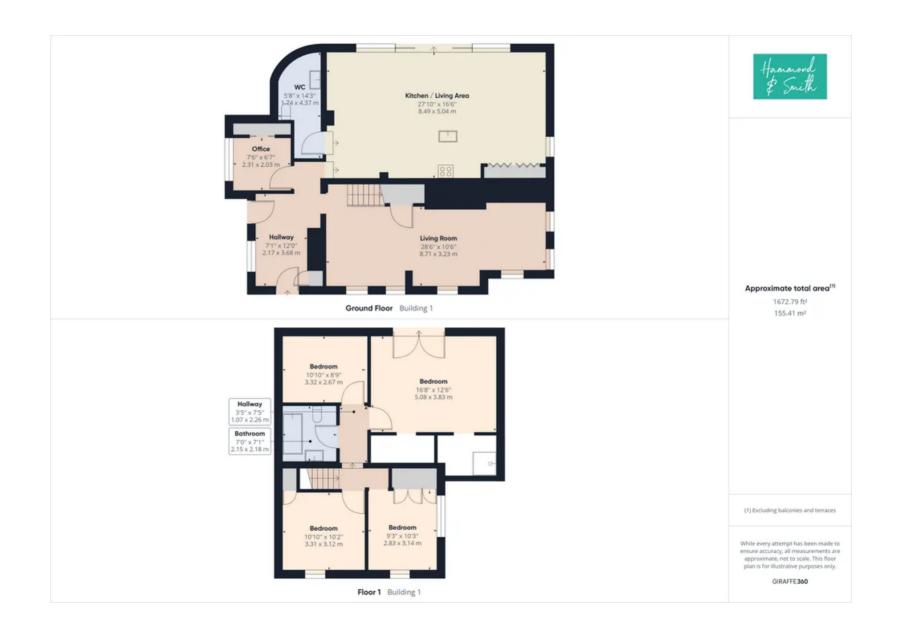

Arriving at this period home the large gated driveway sets the scene, a property of exquisite elegance and charm. With its red brick and sash windows it is picture postcard perfection! Heading inside past meets present with seamless white walls and a fresh modern decor. To your right sits the living room, a quietly stunning space where you can relax in comfort with a book or cosy up in front of the TV to watch your favourite box set. The stylishly sleek interior continues into the kitchen/diner, which is simply exquisite. With large bifold doors and picture windows, under floor heating, air conditioning and access to the utility room / WC this room is a real showstopper. The kitchen itself provides a fabulous island unit with sink and breakfast bar, a large pantry, along with a double oven and gas hob. Completing the ground floor you will also find an office - the perfect addition for those working from home.

Upstairs you will find four double bedrooms with the beautiful master providing an en-suite with walk in shower, vaulted ceiling, air conditioning and walk-in wardrobe. The design and decor of the family bathroom pairs beautifully with the rest of the home; its chic, sleek and sophisticated with plenty of contemporary design touches.

#### Rooms

Entrance Hall Walk in Wardrobe

Lounge EN-SUITE TO MASTER BEDROOM

Study Bedroom Two

Kitchen/Diner/Family Room BEDROOM THREE

WC/UTILITY BEDROOM FOUR

First Floor FAMILY BATHROOM

**Master Bedroom** 

# **Ground Floor**

### **First Floor**