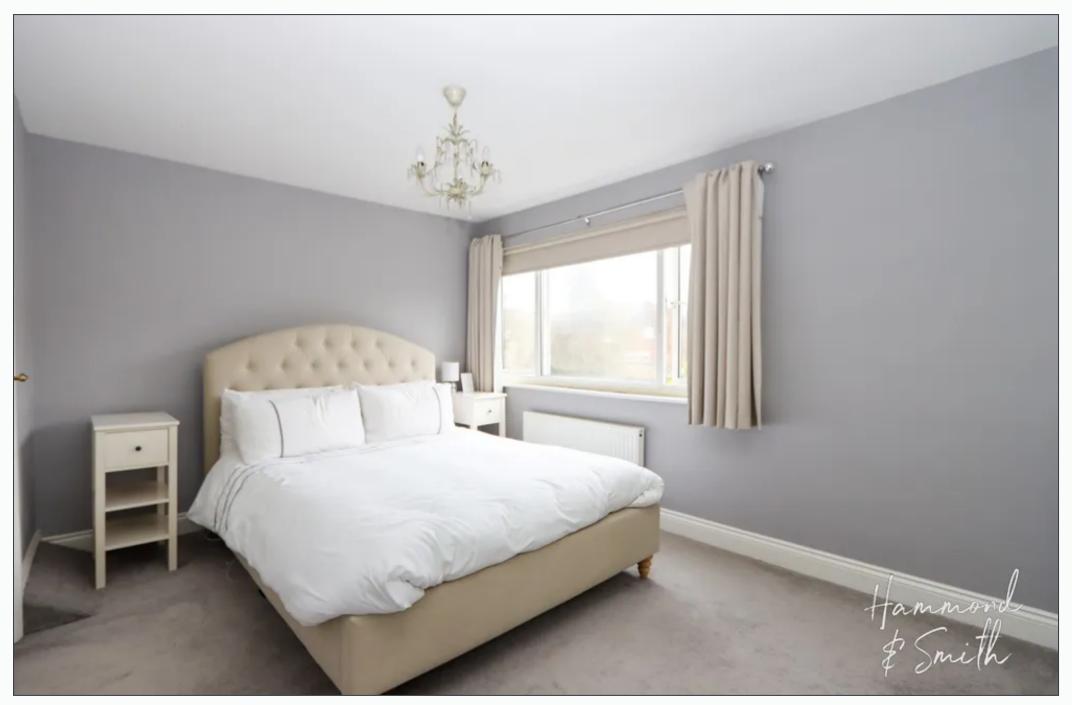

**Bedroom One** 

14' 2" x 9' 8" (4.32m x 2.95m)

**Bedroom Two** 

9' 9" x 5' 10" (2.97m x 1.78m)

**Bedroom Three** 

7′ 12″ x 6′ 7″ (2.44m x 2.01m)

**Bathroom** 

8' 6" x 7' 8" (2.59m x 2.34m)