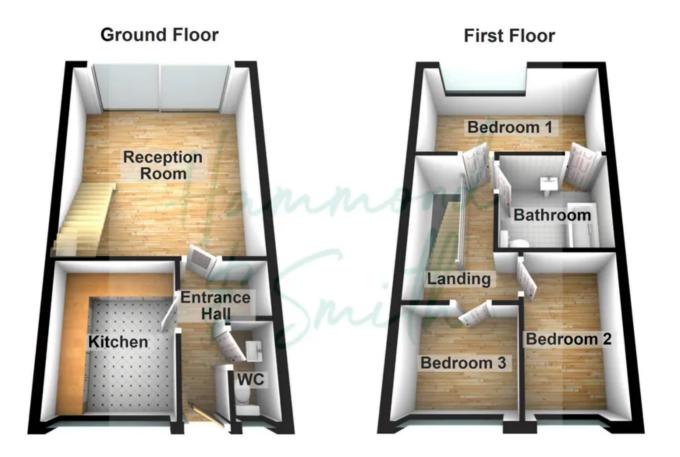

Situated in the terrific locale of Chigwell, this home offers off road parking and plenty of potential for you to add your own mark. Heading inside you will find the downstairs WC to your right with the cream shaker style kitchen to the left. Walking through the hallway you arrive into the bright and spacious lounge/dining area with large patio doors overlooking the delightful rear garden. Within this room stairs lead the way to the first floor where you will find a double and two single bedrooms along with the family bathroom.

#### Rooms

**Entrance Hall** 

Kitchen

9' 9" x 7' 9" (2.97m x 2.36m)

WC

**Living Room** 

17' 9" x 14' 2" (5.41m x 4.32m)

**First Floor** 

**Bedroom One** 

14' 2" x 9' 8" (4.32m x 2.95m)

**Bedroom Two** 

9' 9" x 5' 10" (2.97m x 1.78m)

**Bedroom Three** 

7′ 12″ x 6′ 7″ (2.44m x 2.01m)

**Bathroom** 

8' 6" x 7' 8" (2.59m x 2.34m)

# All

Floorplans are provided for guidance only. They are not to scale & must not form any part of a legal contract or be reproduced

Plan produced using PlanUp.