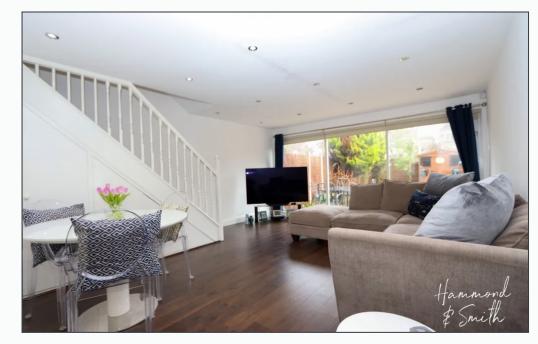

Situated in the terrific locale of Chigwell, this home offers off road parking and plenty of potential for you to add your own mark. Heading inside you will find the downstairs WC to your right with the cream shaker style kitchen to the left. Walking through the hallway you arrive into the bright and spacious lounge/dining area with large patio doors overlooking the delightful rear garden. Within this room stairs lead the way to the first floor where you will find a double and two single bedrooms along with the family bathroom.

#### Rooms

**Entrance Hall** 

Kitchen

9' 9" x 7' 9" (2.97m x 2.36m)

WC

**Living Room** 

17' 9" x 14' 2" (5.41m x 4.32m)

**First Floor** 