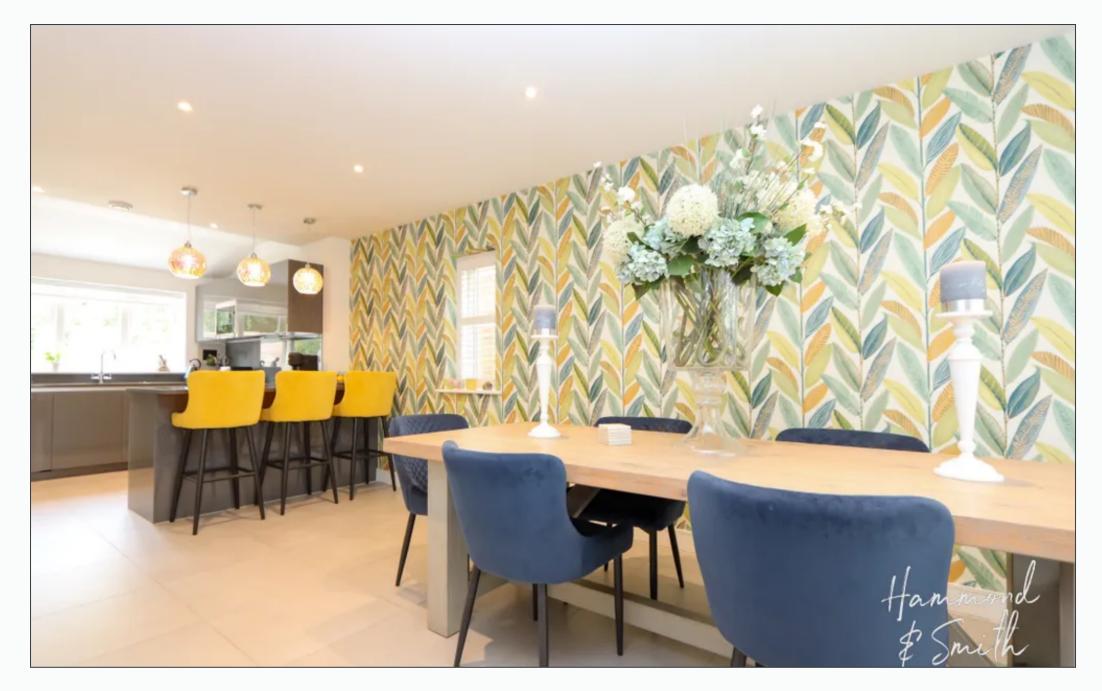

Inside you'll find a cohesive flow of sleek and spacious rooms, each embellished with beautifully appointed fixtures and fittings. Stepping into the large entrance hall, you'll find the living room to your left. We love the bespoke fitted bookcase, feature fireplace and vaulted skylight. From here, pull the large bifold doors back and let the sun shine through. Across the hall your polished kitchen awaits. Full of sleek fitted units and integrated appliances, you're all set to simply unpack. Pop the kettle on, pull up a chair and be welcomed home. We love the size of this room, with its separate utility keeping laundry goods neatly tidied away, and plenty of space for a dining table or sofa area - creating the perfect open-plan family room. Completing the ground floor you'll find the WC.