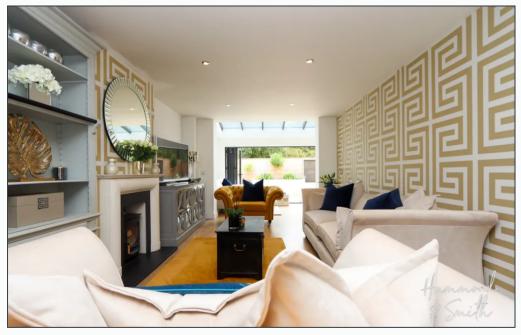

Inside you'll find a cohesive flow of sleek and spacious rooms, each embellished with beautifully appointed fixtures and fittings. Stepping into the large entrance hall, you'll find the living room to your left. We love the bespoke fitted bookcase, feature fireplace and vaulted skylight. From here, pull the large bifold doors back and let the sun shine through. Across the hall your polished kitchen awaits. Full of sleek fitted units and integrated appliances, you're all set to simply unpack. Pop the kettle on, pull up a chair and be welcomed home. We love the size of this room, with its separate utility keeping laundry goods neatly tidied away, and plenty of space for a dining table or sofa area - creating the perfect open-plan family room. Completing the ground floor you'll find the WC.

### Rooms

**Entrance Hall** 

13′ 5″ x 4′ 1″ (4.1m x 1.24m)

Wc

5' 3" x 2' 9" (1.59m x 0.84m)

Lounge

24′ 1″ x 12′ 2″ (7.34m x 3.7m)

**Snug/ Family Area** 