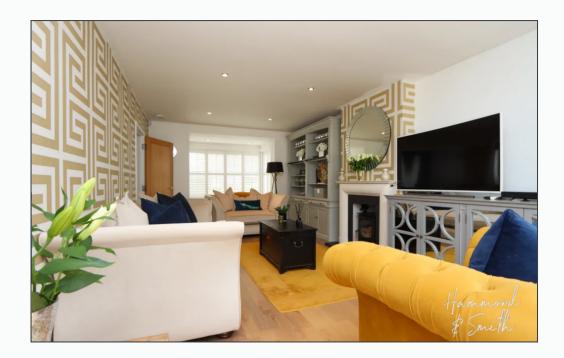

Inside you'll find a cohesive flow of sleek and spacious rooms, each embellished with beautifully appointed fixtures and fittings. Stepping into the large entrance hall, you'll find the living room to your left. We love the bespoke fitted bookcase, feature fireplace and vaulted skylight. From here, pull the large bifold doors back and let the sun shine through. Across the hall your polished kitchen awaits. Full of sleek fitted units and integrated appliances, you're all set to simply unpack. Pop the kettle on, pull up a chair and be welcomed home. We love the size of this room, with its separate utility keeping laundry goods neatly tidied away, and plenty of space for a dining table or sofa area - creating the perfect open-plan family room. Completing the ground floor you'll find the WC.