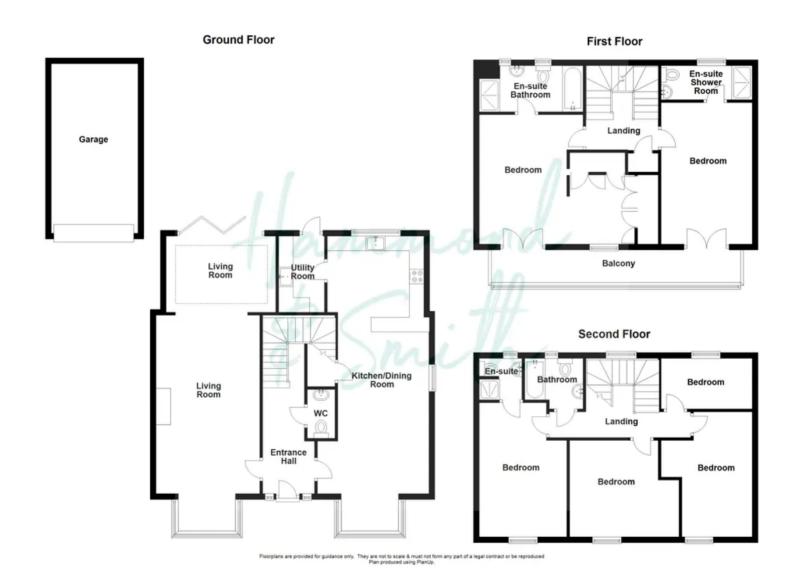

Inside you'll find a cohesive flow of sleek and spacious rooms, each embellished with beautifully appointed fixtures and fittings. Stepping into the large entrance hall, you'll find the living room to your left. We love the bespoke fitted bookcase, feature fireplace and vaulted skylight. From here, pull the large bifold doors back and let the sun shine through. Across the hall your polished kitchen awaits. Full of sleek fitted units and integrated appliances, you're all set to simply unpack. Pop the kettle on, pull up a chair and be welcomed home. We love the size of this room, with its separate utility keeping laundry goods neatly tidied away, and plenty of space for a dining table or sofa area - creating the perfect open-plan family room. Completing the ground floor you'll find the WC.

Heading upstairs, on the first floor you'll find two superbly spacious bedrooms each with their own en-suites and access on to a balcony. The master of the two is a bedroom of dreams with walk-in wardrobes and ensuite bathroom with shower and soak worthy tub. Up on the third floor a further four bedrooms await. The largest of the four provides another ensuite shower room - blessed with so much choice, there wont be any room selection squabbling here! Completing the top floor is the family bathroom.

Outside, the south/westerly facing garden is a beautifully private oasis with low maintenance landscaping, lawn and patio areas. Think summer garden parties with all the family - this home is made for this! What's more, from here you have access to the garage - perhaps an ideal man-cave, home office, or simply just for storage, it's a great space.

### Rooms

**Entrance Hall** 

13′ 5″ x 4′ 1″ (4.1m x 1.24m)

Wc

5' 3" x 2' 9" (1.59m x 0.84m)

Lounge

24′ 1″ x 12′ 2″ (7.34m x 3.7m)

**Snug/ Family Area** 

12' 6" x 8' 2" (3.8m x 2.5m)

**Kitchen/ Diner** 

32′ 5″ x 9′ 11″ (9.88m x 3.02m)

**Utility Room** 

7' 4" x 5' 7" (2.24m x 1.71m)

**First Floor** 

**Master Bedroom** 

13' 3" x 10' 2" (4.04m x 3.09m)

Walk-in Wardrobe

5' 7" x 6' 11" (1.71m x 2.1m)

**En-suite Bathroom** 

5' 6" x 11' 10" (1.68m x 3.6m)

**Bedroom Two** 

14′ 9″ x 9′ 11″ (4.5m x 3.01m)

**En-suite Shower Room** 

**Top Floor** 

**Bedroom Three** 

13' 3" x 10' 6" (4.04m x 3.21m)

#### **En-suite Shower Room**

5' 6" x 4' 8" (1.67m x 1.43m)

#### **Bedroom Four**

12' 3" x 10' 3" (3.73m x 3.13m)

#### **Bedroom Five**

10' 6" x 8' 9" (3.2m x 2.66m)

#### **Bedroom Six**

9' 11" x 6' 6" (3.02m x 1.98m)

### **Family Bathroom**

6′ 5″ x 5′ 12″ (1.95m x 1.82m)

## **External Areas**

**Garden**South East Facing

**Garage**Single Garage

Garage Measures Approx 2.8m x 5.8m

Off Road
2 Parking Spaces