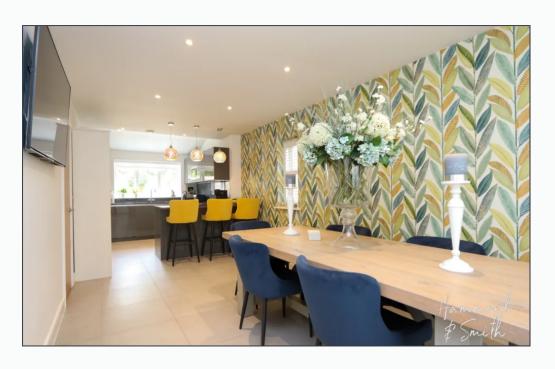

Inside you'll find a cohesive flow of sleek and spacious rooms, each embellished with beautifully appointed fixtures and fittings. Stepping into the large entrance hall, you'll find the living room to your left. We love the bespoke fitted bookcase, feature fireplace and vaulted skylight. From here, pull the large bifold doors back and let the sun shine through. Across the hall your polished kitchen awaits. Full of sleek fitted units and integrated appliances, you're all set to simply unpack. Pop the kettle on, pull up a chair and be welcomed home. We love the size of this room, with its separate utility keeping laundry goods neatly tidied away, and plenty of space for a dining table or sofa area - creating the perfect open-plan family room. Completing the ground floor you'll find the WC.

### Rooms

**Entrance Hall** 

13′ 5″ x 4′ 1″ (4.1m x 1.24m)

Wc

5' 3" x 2' 9" (1.59m x 0.84m)

Lounge

24′ 1″ x 12′ 2″ (7.34m x 3.7m)

**Snug/ Family Area** 

12' 6" x 8' 2" (3.8m x 2.5m)

**Kitchen/ Diner** 

32′ 5″ x 9′ 11″ (9.88m x 3.02m)

**Utility Room** 

7' 4" x 5' 7" (2.24m x 1.71m)

**First Floor** 

**Master Bedroom** 

13' 3" x 10' 2" (4.04m x 3.09m)