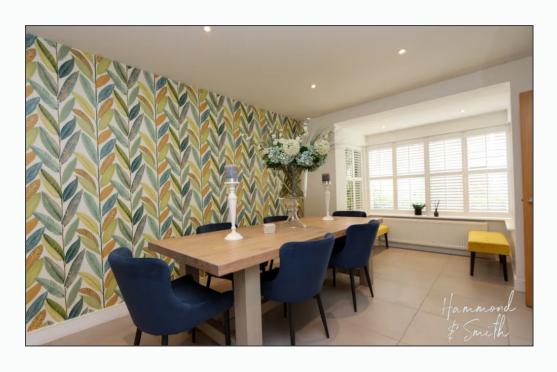

Inside you'll find a cohesive flow of sleek and spacious rooms, each embellished with beautifully appointed fixtures and fittings. Stepping into the large entrance hall, you'll find the living room to your left. We love the bespoke fitted bookcase, feature fireplace and vaulted skylight. From here, pull the large bifold doors back and let the sun shine through. Across the hall your polished kitchen awaits. Full of sleek fitted units and integrated appliances, you're all set to simply unpack. Pop the kettle on, pull up a chair and be welcomed home. We love the size of this room, with its separate utility keeping laundry goods neatly tidied away, and plenty of space for a dining table or sofa area - creating the perfect open-plan family room. Completing the ground floor you'll find the WC.

### Rooms

**Entrance Hall** 

13′ 5″ x 4′ 1″ (4.1m x 1.24m)

Wc

5' 3" x 2' 9" (1.59m x 0.84m)

Lounge

24′ 1″ x 12′ 2″ (7.34m x 3.7m)

**Snug/ Family Area** 

12' 6" x 8' 2" (3.8m x 2.5m)

**Kitchen/ Diner** 

32′ 5″ x 9′ 11″ (9.88m x 3.02m)

**Utility Room** 

7' 4" x 5' 7" (2.24m x 1.71m)

**First Floor** 

**Master Bedroom** 

13' 3" x 10' 2" (4.04m x 3.09m)