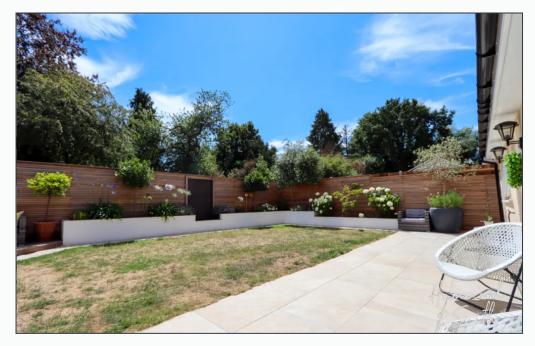

Outside, the south/westerly facing garden is a beautifully private oasis with low maintenance landscaping, lawn and patio areas. Think summer garden parties with all the family - this home is made for this! What's more, from here you have access to the garage - perhaps an ideal man-cave, home office, or simply just for storage, it's a great space.

## **External Areas**

**Garden**South East Facing

**Garage**Single Garage

Garage Measures Approx 2.8m x 5.8m

Off Road
2 Parking Spaces