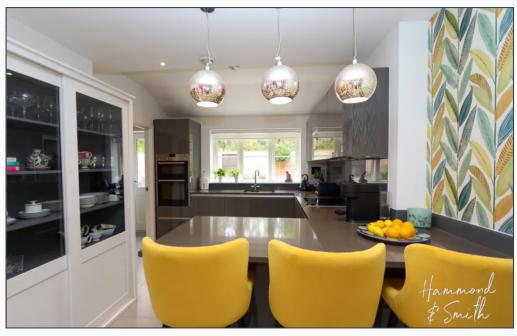

Inside you'll find a cohesive flow of sleek and spacious rooms, each embellished with beautifully appointed fixtures and fittings. Stepping into the large entrance hall, you'll find the living room to your left. We love the bespoke fitted bookcase, feature fireplace and vaulted skylight. From here, pull the large bifold doors back and let the sun shine through. Across the hall your polished kitchen awaits. Full of sleek fitted units and integrated appliances, you're all set to simply unpack. Pop the kettle on, pull up a chair and be welcomed home. We love the size of this room, with its separate utility keeping laundry goods neatly tidied away, and plenty of space for a dining table or sofa area - creating the perfect open-plan family room. Completing the ground floor you'll find the WC.

12' 6" x 8' 2" (3.8m x 2.5m)

**Kitchen/ Diner** 

32′ 5″ x 9′ 11″ (9.88m x 3.02m)

**Utility Room** 

7' 4" x 5' 7" (2.24m x 1.71m)

**First Floor** 

**Master Bedroom** 

13' 3" x 10' 2" (4.04m x 3.09m)