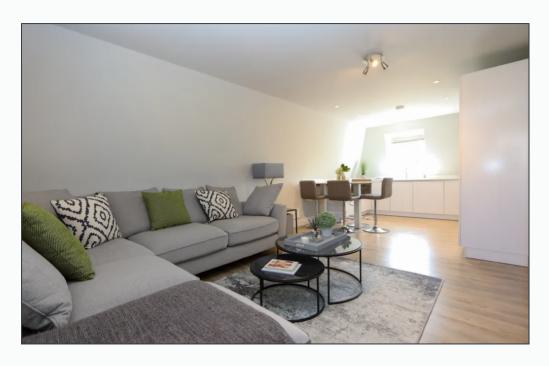

Straight ahead from the hallway sits the open plan kitchen living room. A spacious and smartly appointed space, the sleek kitchen blends seamlessly into the interior, and is perfectly formed to include integrated appliances, plenty of storage and a breakfast bar for four. Once you've popped the kettle on, jump on the sofa and lounge away in front of your favourite box set. Nights at home have never felt so good!

### **Lounge Area**

11' 12" x 12' 0" (3.65m x 3.67m)