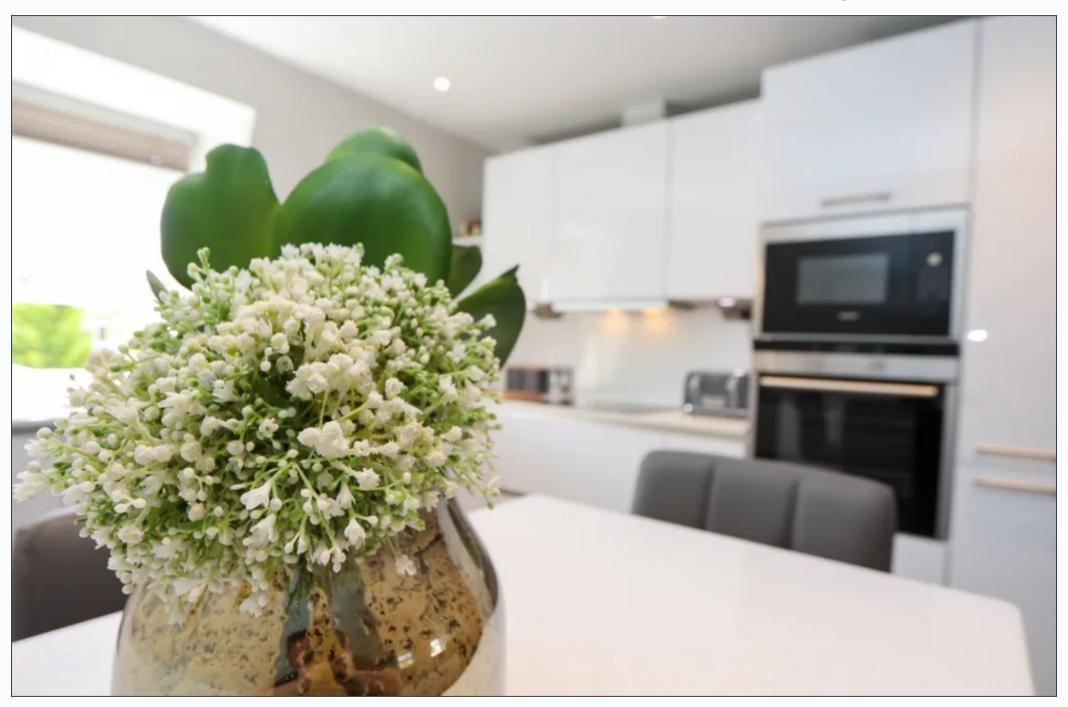

Straight ahead from the hallway sits the open plan kitchen living room. A spacious and smartly appointed space, the sleek kitchen blends seamlessly into the interior, and is perfectly formed to include integrated appliances, plenty of storage and a breakfast bar for four. Once you've popped the kettle on, jump on the sofa and lounge away in front of your favourite box set. Nights at home have never felt so good!

#### **Kitchen Area**

10′ 5″ x 12′ 4″ (3.18m x 3.76m)