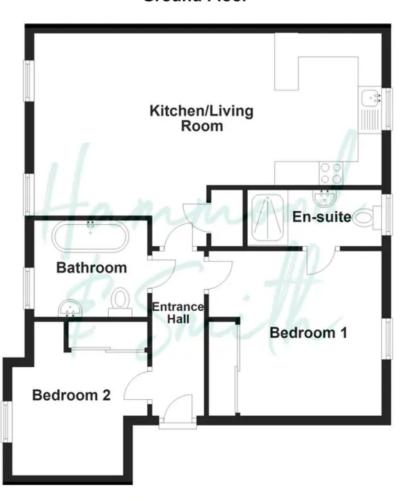

### Rooms

#### **Entrance Hall**

.

### **Lounge Area**

11' 12" x 12' 0" (3.65m x 3.67m)

#### **Kitchen Area**

10′ 5″ x 12′ 4″ (3.18m x 3.76m)

#### **Master Bedroom**

12′ 1″ x 11′ 6″ (3.68m x 3.5m)

#### **En-suite**

3' 11" x 8' 7" (1.19m x 2.62m)

#### **Bedroom Two**

10' 9" x 9' 5" (3.27m x 2.88m)

#### **Bathroom**

6' 9" x 7' 10" (2.06m x 2.39m)

#### **Ground Floor**

Floorplans are provided for guidance only. They are not to scale & must not form any part of a legal contract or be reproduced

Plan produced using PlanUp.