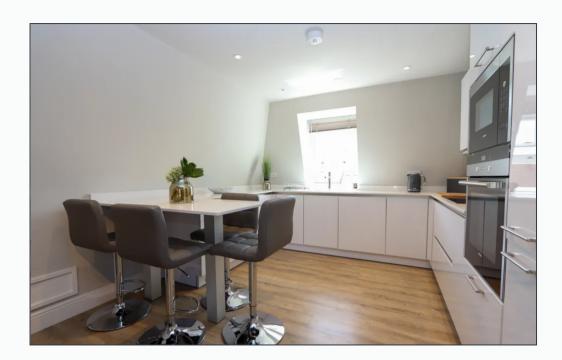

Straight ahead from the hallway sits the open plan kitchen living room. A spacious and smartly appointed space, the sleek kitchen blends seamlessly into the interior, and is perfectly formed to include integrated appliances, plenty of storage and a breakfast bar for four. Once you've popped the kettle on, jump on the sofa and lounge away in front of your favourite box set. Nights at home have never felt so good!

#### **Kitchen Area**

10′ 5″ x 12′ 4″ (3.18m x 3.76m)